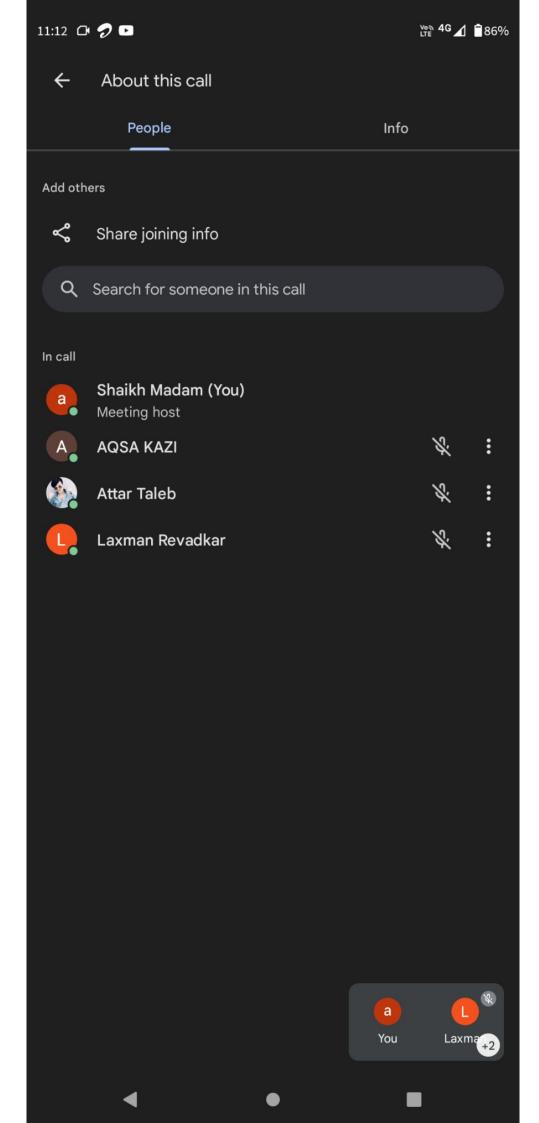

NAAC REACCREDITED WITH 'A' GRADE WITH CGPA 3.15

NAAC REACCREDITED WITH 'A' GRADE WITH CGPA 3.15

The Department of English organized and conducted one month "Online Certificate Course" entitled "English Grammar" for First Year Students. It is online course conducted on Google Classroom. The department prepared PPT of different Grammar topics and taught this PPT by different experts of various colleges in the form of Video. The department also gave online Assignment to the students by using Google Form and the final exam of the course is also conducted online. In this way the Department of English tries to use ICT tools to teach English subject and it helps students to create interest for the topic. Here are the few Glimpses of the use of ICT enabled tools: