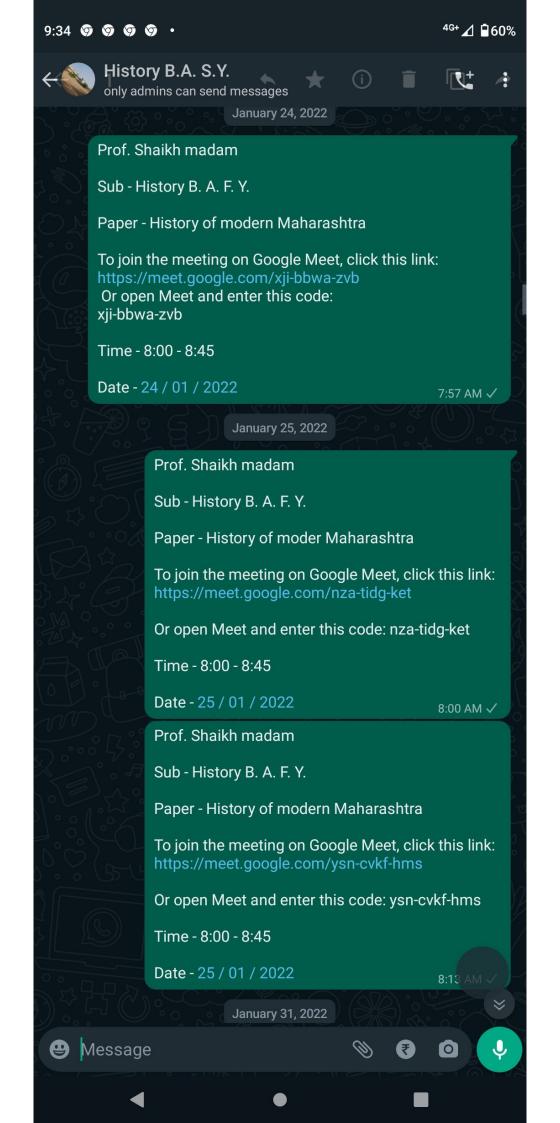

TH CGPA 3.15

The Department of English organized and conducted one month "Online Certificate Course" entitled "English Grammar" for First Year Students. It is online course conducted on Google Classroom. The department prepared PPT of different Grammar topics and taught this PPT by different experts of various colleges in the form of Video. The department also gave online Assignment to the students by using Google Form and the final exam of the course is also conducted online. In this way the Department of English tries to use ICT tools to teach English subject and it helps students to create interest for the topic. Here are the few Glimpses of the use of ICT enabled tools:



**Department of English** 





NAAC REACCREDITED WITH 'A' GRADE WITH CGPA 3.15

#### **Department of History**





























NAAC REACCREDITED WITH 'A' GRADE WITH CGPA 3.15

#### USE OF ICT TOOLS: DEPARTMENT OF PHYSICS

You Tube Links

- https://youtu.be/HQ6G0ERIrJU
- https://youtu.be/A6kOx61ECS0