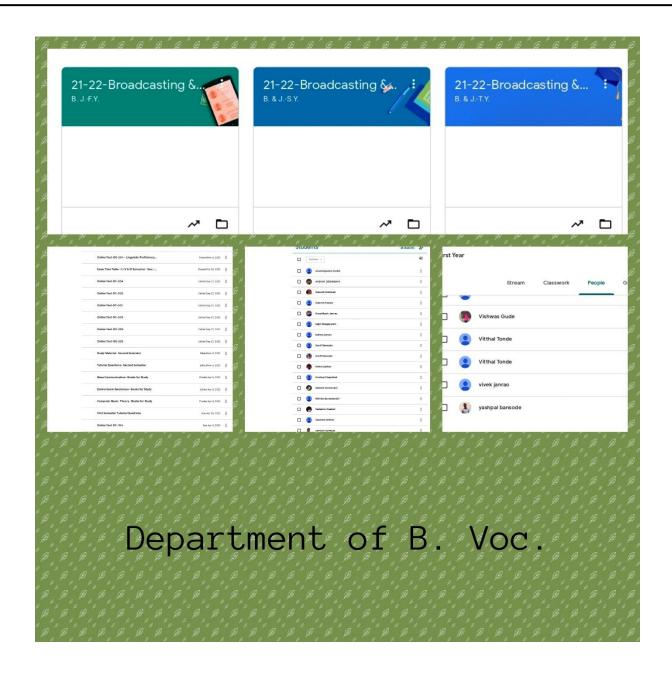

NAAC REACCREDITED WITH 'A' GRADE WITH CGPA 3.15

NAAC REACCREDITED WITH 'A' GRADE WITH CGPA 3.15

The Department of English organized and conducted one month "Online Certificate Course" entitled "English Grammar" for First Year Students. It is online course conducted on Google Classroom. The department prepared PPT of different Grammar topics and taught this PPT by different experts of various colleges in the form of Video. The department also gave online Assignment to the students by using Google Form and the final exam of the course is also conducted online. In this way the Department of English tries to use ICT tools to teach English subject and it helps students to create interest for the topic. Here are the few Glimpses of the use of ICT enabled tools: