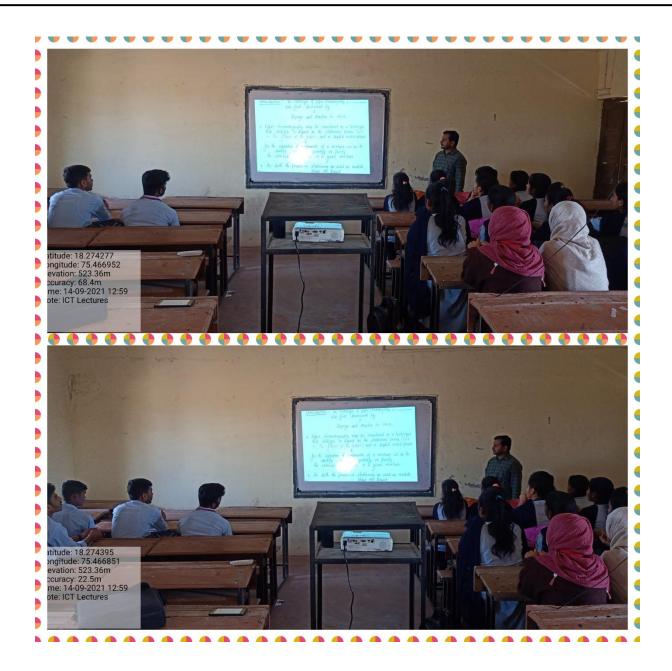

#### TEACHING - LEARNING AND EVALUATION

2.3.2 Teachers use ICT enabled tools for effective teaching-learning process

Submitted to

NATIONAL ASSESSMENT AND ACCREDITATION COUNCIL

NAAC REACCREDITED WITH 'A' GRADE WITH CGPA 3.15