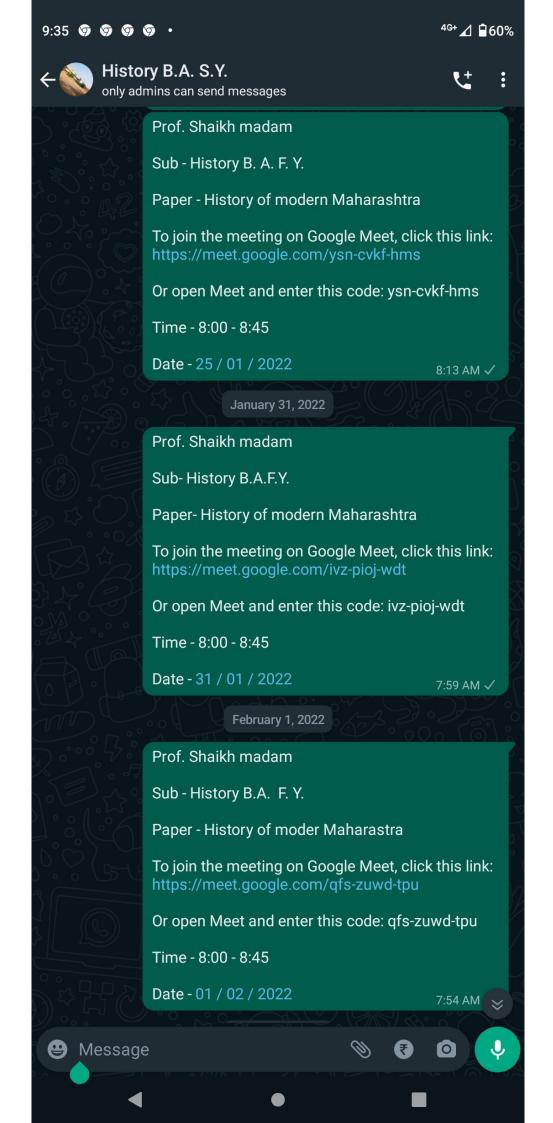

CGPA 3.15

The Department of English organized and conducted one month "Online Certificate Course" entitled "English Grammar" for First Year Students. It is online course conducted on Google Classroom. The department prepared PPT of different Grammar topics and taught this PPT by different experts of various colleges in the form of Video. The department also gave online Assignment to the students by using Google Form and the final exam of the course is also conducted online. In this way the Department of English tries to use ICT tools to teach English subject and it helps students to create interest for the topic. Here are the few Glimpses of the use of ICT enabled tools:



**Department of English** 





NAAC REACCREDITED WITH 'A' GRADE WITH CGPA 3.15

#### **Department of History**





























NAAC REACCREDITED WITH 'A' GRADE WITH CGPA 3.15

#### USE OF ICT TOOLS: DEPARTMENT OF PHYSICS

You Tube Links

- https://youtu.be/HQ6G0ERIrJU
- https://youtu.be/A6kOx61ECS0